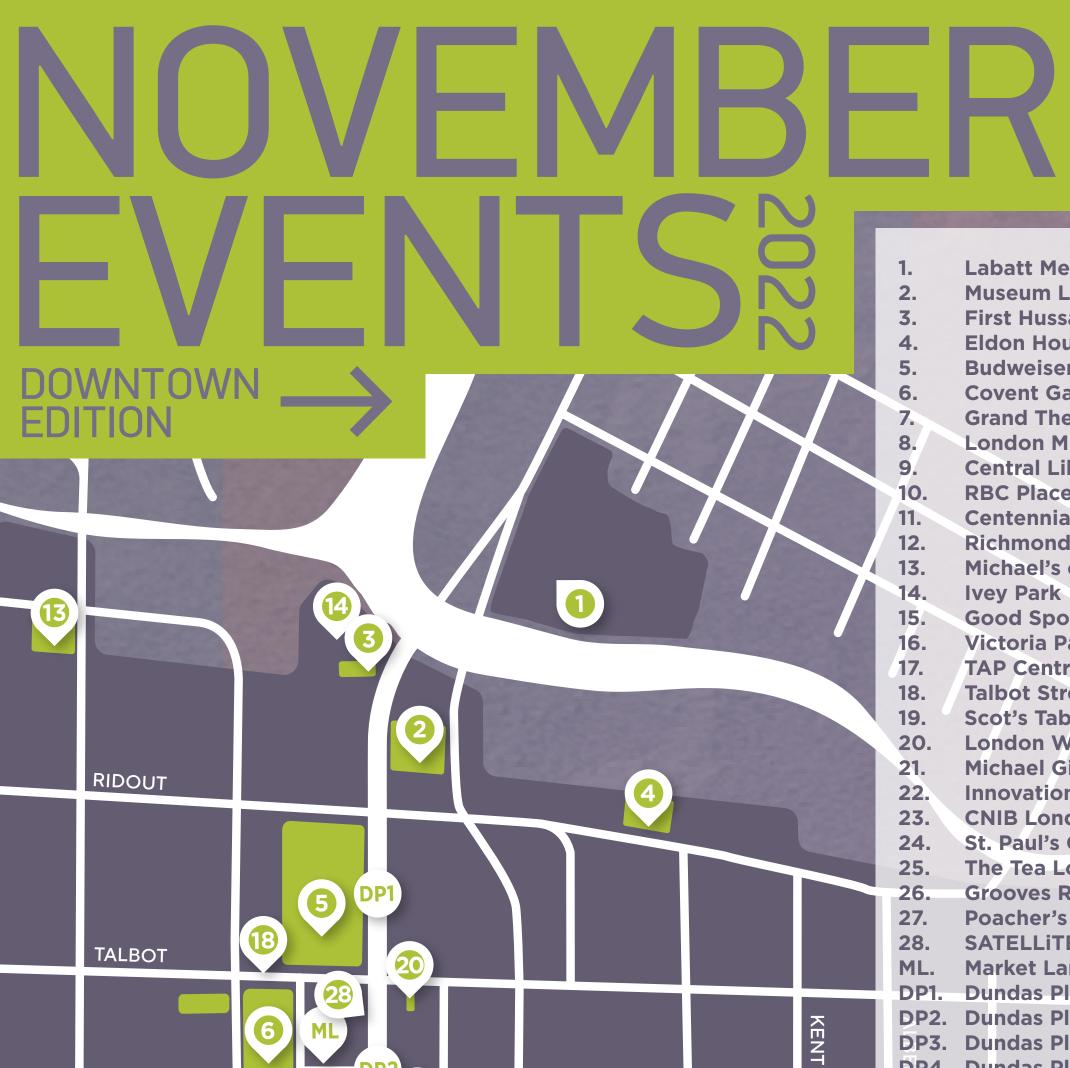

DP2

15

12

RICHMOND

21

23

Ξ

- Labatt Memorial Park
- Museum London
- **First Hussar's Museum**
- **Eldon House**
- **Budweiser Garden**
- **Covent Garden Market**
- **Grand Theatre**
- **London Music Hall/Rum Runners**
- **Central Library/Wolf Performance Hall**
- **RBC Place**
- **Centennial Hall**
- **Richmond Tavern**
- Michael's on the Thames
- **Good Sport**
- Victoria Park
- **TAP Centre For Creativity**
- **Talbot Street**
- Scot's Table
- **London Wine Bar**
- **Michael Gibson Gallery**
- **Innovation Works**
- **CNIB London Community Hub**
- St. Paul's Cathedral
- The Tea Lounge
- **Grooves Records**
- **Poacher's Arms**
- **SATELLITE Project Space**
- **Market Lane**
- **DP1.** Dundas Place Budweiser Garden Block
- **DP2.** Dundas Place Fanshawe Block
- **DP3.** Dundas Place London Music Hall Block
- **DP4.** Dundas Place Library Block
- **RR1.** Richmond & Albert
- **RR2.** Richmond & Mill
- **RR3.** Richmond & Picadilly