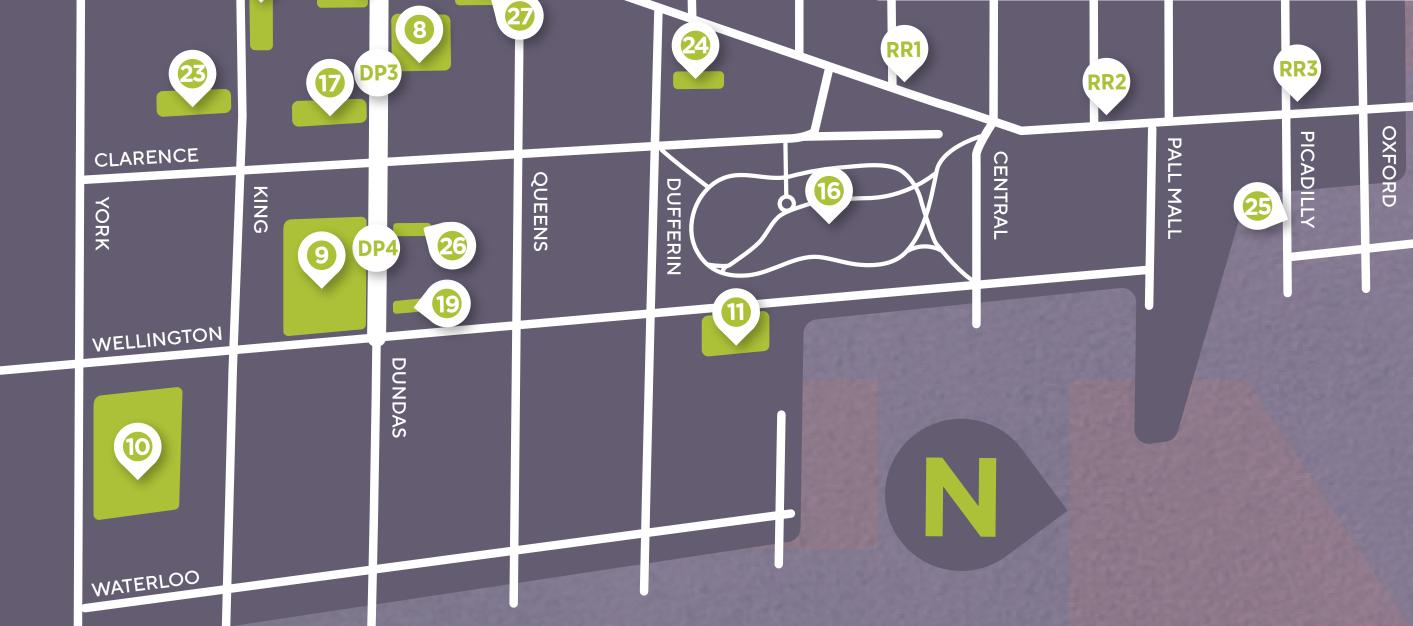

DP2

15

12

RICHMOND

21

23

Ξ

- Labatt Memorial Park
- Museum London
- **First Hussar's Museum**
- **Eldon House**
- **Budweiser Garden**
- **Covent Garden Market**
- **Grand Theatre**
- **London Music Hall/Rum Runners**
- **Central Library/Wolf Performance Hall**
- **RBC Place**
- **Centennial Hall**
- **Richmond Tavern**
- Michael's on the Thames
- **Good Sport**
- Victoria Park
- **TAP Centre For Creativity**
- **Talbot Street**
- Scot's Table
- **London Wine Bar**
- **Michael Gibson Gallery**
- **Innovation Works**
- **CNIB London Community Hub**
- St. Paul's Cathedral
- The Tea Lounge
- **Grooves Records**
- **Poacher's Arms**
- **SATELLITE Project Space**
- **Market Lane**
- **DP1.** Dundas Place Budweiser Garden Block
- **DP2.** Dundas Place Fanshawe Block
- **DP3.** Dundas Place London Music Hall Block
- **DP4.** Dundas Place Library Block
- **RR1.** Richmond & Albert
- **RR2.** Richmond & Mill
- **RR3.** Richmond & Picadilly