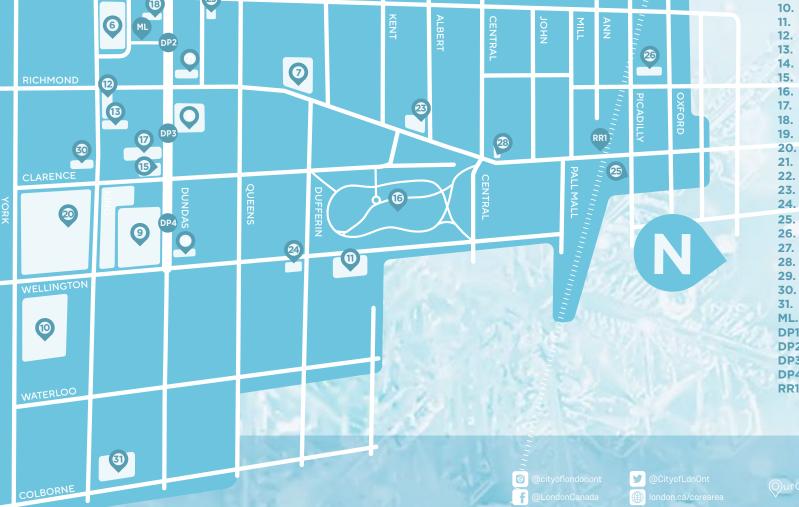

#### Labatt Memorial Park Museum London First Hussar's Museum Eldon House Budweiser Garden Covent Garden Market Grand Theatre

1.

2.

3.

4.

5.

6.

7.

8.

London Music Hall/Rum Runners Central Library/Wolf Performance Hall

50

2023

1

9

23

2

DP1

5

22

2

RIDOUT

| 9.  | Central Library/Wolf Performance H  |
|-----|-------------------------------------|
| 10. | RBC Place                           |
| 11. | Centennial Hall                     |
| 12. | Richmond Tavern                     |
| 13. | Frank & Furter's                    |
| 14. | Ivey Park                           |
| 15. | Grace Bodega                        |
| 16. | Victoria Park                       |
| 17. | TAP Centre For Creativity           |
| 18. | LPS Advanced Aes.                   |
| 19. | Scot's Corner                       |
| 20. | Citi Plaza                          |
| 21. | Michael Gibson Gallery              |
| 22. | Zen'za                              |
| 23. | Winks                               |
| 24. | Metropolitan United Church          |
| 25. | The Tea Lounge                      |
| 26. | Reimagine Co.                       |
| 27. | Saga                                |
| 28. | Dos Tacos                           |
| 29. | Chaucer's Pub                       |
| 30. | 211 King Street (Novack's Building) |
| 31. | Residence Inn                       |
| ML. | Market Lane                         |

- **DP2. Dundas Place Fanshawe Block**
- DP3. Dundas Place London Music Hall Block

london'

- **DP4. Dundas Place Library Block**
- **RR1. Richmond & CP Tracks**